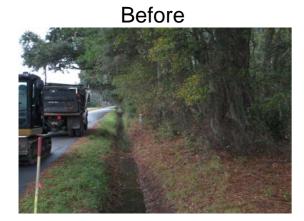

## **Beaufort County Public Works** Stormwater Infrastructure

Project Summary

**Project Summary:** Jasmine Hall Road (Rework)

Activity: Routine/Preventive Maintenance

## **Narrative Description of Project:**

Completion: Jan-14

Project improved 1,763 L.F. of drainage system. Cleaned out 1,763 L.F. of roadside ditch. Hydroseeded for erosion control.

| 2014-515R / Jasmine Hall Road              | Labor<br>Hours | Labor<br>Cost | Equipment<br>Cost | Material<br>Cost | Contractor<br>Cost | Indirect<br>Labor | Total Cost  |
|--------------------------------------------|----------------|---------------|-------------------|------------------|--------------------|-------------------|-------------|
| AUDIT / Audit Project                      | 0.5            | \$10.23       | \$0.00            | \$0.00           | \$0.00             | \$6.62            | \$16.85     |
| BKFILL / Back Fill                         | 110.0          | \$2,436.60    | \$311.03          | \$120.62         | \$0.00             | \$1,619.20        | \$4,487.45  |
| HAUL / Hauling                             | 64.5           | \$1,375.04    | \$690.15          | \$401.00         | \$0.00             | \$918.19          | \$3,384.38  |
| HYDR / Hydroseeding                        | 10.0           | \$228.04      | \$32.80           | \$189.59         | \$0.00             | \$148.50          | \$598.92    |
| ONJV / Onsite Job Visit                    | 21.0           | \$696.65      | \$72.40           | \$58.67          | \$0.00             | \$479.94          | \$1,307.66  |
| RSDCL / Roadside Ditch - Cleanout          | 30.0           | \$698.40      | \$103.44          | \$56.10          | \$0.00             | \$455.60          | \$1,313.54  |
| 2014-515R / Jasmine Hall Road<br>Sub Total | 236.0          | \$5,444.95    | \$1,209.82        | \$825.98         | \$0.00             | \$3,628.04        | \$11,108.79 |
| Grand Total                                | 236.0          | \$5,444.95    | \$1,209.82        | \$825.98         | \$0.00             | \$3,628.04        | \$11,108.79 |