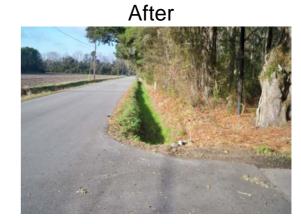

## **Beaufort County Public Works** Stormwater Infrastructure

Project Summary

**Project Summary:** Jasmine Hall Road (Rework)

Activity: Routine/Preventive Maintenance

## **Narrative Description of Project:**

Completion: Jan-14

Project improved 1,763 L.F. of drainage system. Cleaned out 1,763 L.F. of roadside ditch. Hydroseeded for erosion control.

| 2014-515R / Jasmine Hall Road              | Labor<br>Hours | Labor<br>Cost | Equipment<br>Cost | Material<br>Cost | Contractor<br>Cost | Indirect<br>Labor | Total Cost  |
|--------------------------------------------|----------------|---------------|-------------------|------------------|--------------------|-------------------|-------------|
| AUDIT / Audit Project                      | 0.5            | \$10.23       | \$0.00            | \$0.00           | \$0.00             | \$6.62            | \$16.85     |
| BKFILL / Back Fill                         | 110.0          | \$2,436.60    | \$311.03          | \$120.62         | \$0.00             | \$1,619.20        | \$4,487.45  |
| HAUL / Hauling                             | 64.5           | \$1,375.04    | \$690.15          | \$401.00         | \$0.00             | \$918.19          | \$3,384.38  |
| HYDR / Hydroseeding                        | 10.0           | \$228.04      | \$32.80           | \$189.59         | \$0.00             | \$148.50          | \$598.92    |
| ONJV / Onsite Job Visit                    | 21.0           | \$696.65      | \$72.40           | \$58.67          | \$0.00             | \$479.94          | \$1,307.66  |
| RSDCL / Roadside Ditch - Cleanout          | 30.0           | \$698.40      | \$103.44          | \$56.10          | \$0.00             | \$455.60          | \$1,313.54  |
| 2014-515R / Jasmine Hall Road<br>Sub Total | 236.0          | \$5,444.95    | \$1,209.82        | \$825.98         | \$0.00             | \$3,628.04        | \$11,108.79 |
| Grand Total                                | 236.0          | \$5,444.95    | \$1,209.82        | \$825.98         | \$0.00             | \$3,628.04        | \$11,108.79 |