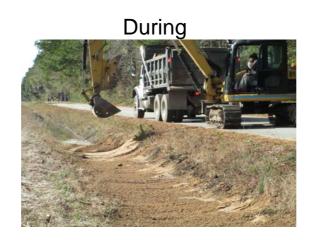

## **Beaufort County Public Works** Stormwater Infrastructure

Project Summary

**Project Summary:** Jasmine Hall Road (Rework)

Activity: Routine/Preventive Maintenance

## **Narrative Description of Project:**

Completion: Jan-14

Project improved 1,763 L.F. of drainage system. Cleaned out 1,763 L.F. of roadside ditch. Hydroseeded for erosion control.

| 2014-515R / Jasmine Hall Road              | Labor<br>Hours | Labor<br>Cost | Equipment<br>Cost | Material<br>Cost | Contractor<br>Cost | Indirect<br>Labor | Total Cost  |
|--------------------------------------------|----------------|---------------|-------------------|------------------|--------------------|-------------------|-------------|
| AUDIT / Audit Project                      | 0.5            | \$10.23       | \$0.00            | \$0.00           | \$0.00             | \$6.62            | \$16.85     |
| BKFILL / Back Fill                         | 110.0          | \$2,436.60    | \$311.03          | \$120.62         | \$0.00             | \$1,619.20        | \$4,487.45  |
| HAUL / Hauling                             | 64.5           | \$1,375.04    | \$690.15          | \$401.00         | \$0.00             | \$918.19          | \$3,384.38  |
| HYDR / Hydroseeding                        | 10.0           | \$228.04      | \$32.80           | \$189.59         | \$0.00             | \$148.50          | \$598.92    |
| ONJV / Onsite Job Visit                    | 21.0           | \$696.65      | \$72.40           | \$58.67          | \$0.00             | \$479.94          | \$1,307.66  |
| RSDCL / Roadside Ditch - Cleanout          | 30.0           | \$698.40      | \$103.44          | \$56.10          | \$0.00             | \$455.60          | \$1,313.54  |
| 2014-515R / Jasmine Hall Road<br>Sub Total | 236.0          | \$5,444.95    | \$1,209.82        | \$825.98         | \$0.00             | \$3,628.04        | \$11,108.79 |
| Grand Total                                | 236.0          | \$5,444.95    | \$1,209.82        | \$825.98         | \$0.00             | \$3,628.04        | \$11,108.79 |