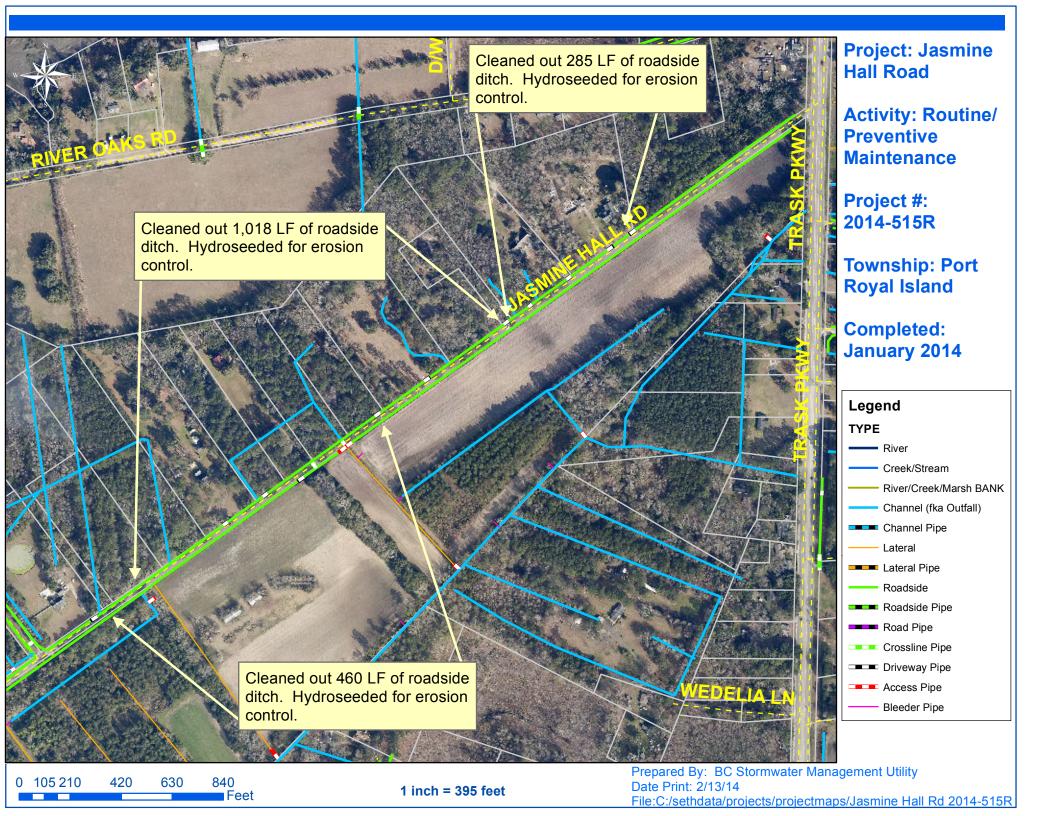

## **Beaufort County Public Works** Stormwater Infrastructure

Project Summary

**Project Summary:** Jasmine Hall Road (Rework)

Activity: Routine/Preventive Maintenance

## **Narrative Description of Project:**

Completion: Jan-14

Project improved 1,763 L.F. of drainage system. Cleaned out 1,763 L.F. of roadside ditch. Hydroseeded for erosion control.

| 2014-515R / Jasmine Hall Road              | Labor<br>Hours | Labor<br>Cost | Equipment<br>Cost | Material<br>Cost | Contractor<br>Cost | Indirect<br>Labor | Total Cost  |
|--------------------------------------------|----------------|---------------|-------------------|------------------|--------------------|-------------------|-------------|
| AUDIT / Audit Project                      | 0.5            | \$10.23       | \$0.00            | \$0.00           | \$0.00             | \$6.62            | \$16.85     |
| BKFILL / Back Fill                         | 110.0          | \$2,436.60    | \$311.03          | \$120.62         | \$0.00             | \$1,619.20        | \$4,487.45  |
| HAUL / Hauling                             | 64.5           | \$1,375.04    | \$690.15          | \$401.00         | \$0.00             | \$918.19          | \$3,384.38  |
| HYDR / Hydroseeding                        | 10.0           | \$228.04      | \$32.80           | \$189.59         | \$0.00             | \$148.50          | \$598.92    |
| ONJV / Onsite Job Visit                    | 21.0           | \$696.65      | \$72.40           | \$58.67          | \$0.00             | \$479.94          | \$1,307.66  |
| RSDCL / Roadside Ditch - Cleanout          | 30.0           | \$698.40      | \$103.44          | \$56.10          | \$0.00             | \$455.60          | \$1,313.54  |
| 2014-515R / Jasmine Hall Road<br>Sub Total | 236.0          | \$5,444.95    | \$1,209.82        | \$825.98         | \$0.00             | \$3,628.04        | \$11,108.79 |
| Grand Total                                | 236.0          | \$5,444.95    | \$1,209.82        | \$825.98         | \$0.00             | \$3,628.04        | \$11,108.79 |